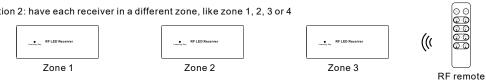

After pairing, Short press or hold  $\overset{\text{ON}}{*}$  or  $\overset{\text{OFF}}{*}$  of 1/2/3/4 to control each zone separately

Note: one receiver can be paired with max 8 remote controls.

If you use multiple receivers, you have two choices:

Option 1: have all the receivers in the same zone, like zone 1 00000 ((( RF LED Receiver RF LED Receiver Zone 1

Option 2: have each receiver in a different zone, like zone 1, 2, 3 or 4

RF remote

WARNING: This product contains a button battery and should be kept out of reach of children.