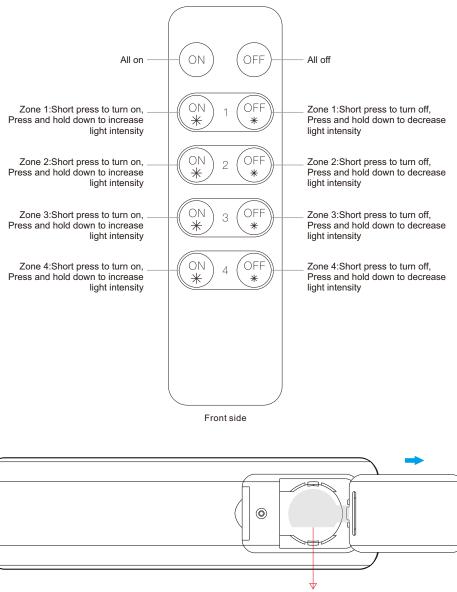

- Control 4 zones of receivers separately
- Single color controller
- · Compatible with all universal series RF receivers
- 1 receiver can be paired by max 8 different remote controls.
- Waterproof grade: IP20

**Step 2:** Short press the "**Learning Key**" button on RF receiver or re-power on the receiver three times continuously to set it into pairing status

**Step 3:**Choose one zone and Short press  $\overset{ON}{*}$  or  $\overset{OFF}{*}$  of the zone(e.g. zone 4), The LED lights connected with the receiver will flicker once which means the receiver is paired with zone 4 successfully.

After pairing, Short press or hold  $\overset{\text{ON}}{*}$  or  $\overset{\text{OFF}}{*}$  of 1/2/3/4 to control each zone separately

Note: one receiver can be paired with max 8 remote controls.

If you use multiple receivers, you have two choices: