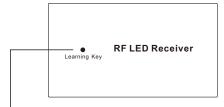

**Step 2:** Short press the "**Learning Key**" button on RF receiver or re-power on the receiver three times continuously to set it into pairing status

**Step 3:**Choose one zone and Short press  $\overset{ON}{*}$  or  $\overset{OFF}{*}$  of the zone(e.g. zone 4), The LED lights connected with the receiver will flicker once which means the receiver is paired with zone 4 successfully.