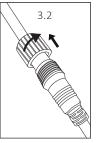

## Connect indoors or into a suitable IP rated external socket or weatherproof box.

On the second string loosen the connecting cap in-between the transformer and first light and separate.

Attach the exposed male and female sockets to connect the 2 strings.

Secure the connecting cap over the linked strings. You can link 2 sets of lights together.

always covered to

avoid potential risks.