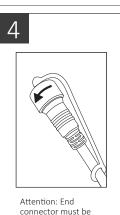

Secure the connecting cap over the linked strings. You can link 2 sets of lights together.

always covered to

avoid potential risks.