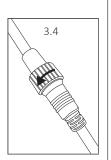

Secure the connecting cap over the linked strings. You can link 2 sets of lights together.

always covered to

avoid potential risks.