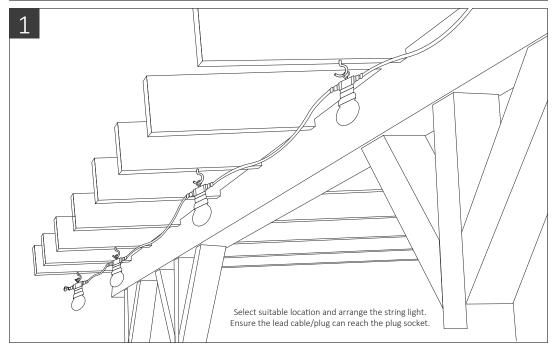

## Connect indoors or into a suitable IP rated external socket or weatherproof box.

On the second string loosen the connecting cap in-between the transformer and first light and separate.

Attach the exposed male and female sockets to connect the 2 strings.

Secure the connecting cap over the linked strings. You can link 2 sets of lights together.

always covered to

avoid potential risks.