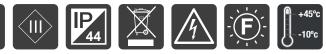

## IMPORTANT

- The light string is IP44 (not including transformer) is suitable for indoor or outdoor use. But should not be immersed in water or exposed to water jets (e.g. pressure waters). The Transformer is IP20 is suitable for indoors use, if placed outdoors, ensure it is encased in a suitable IP rated external socket or weatherproof box.
- If the unit does NOT operate, ensure that the unit is switched OFF and unplugged prior to attempting to resolve the issue.
- This product must only be used with transformer supplied. Do not connect these lights to the mains or use any other type of transformer. This could create a shock or fire hazard.
- During use, the transformer can become hot. Do not place the transformer on or near flammable objects. It should be located in a well ventilated location.
- Link up to 2 sets (40 lights). Do NOT exceed this stated loading capacity doing so will invalidate the warranty and could make the units
- The lead for the light set can not be replaced, if the lead is damaged, the light set must be recycled in accordance with WEEE directive.