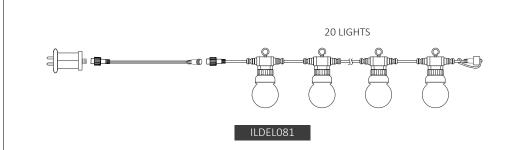

## Connect indoors or into a suitable IP rated external socket or weatherproof box.

On the second string loosen the connecting cap in-between the transformer and first light and separate.

Attach the exposed male and female sockets to connect the 2 strings.

Secure the connecting cap over the linked strings. You can link 2 sets of lights together.

always covered to

avoid potential risks.