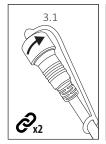

## Connect indoors or into a suitable IP rated external socket or weatherproof box.

On the second string loosen the connecting cap in-between the transformer and first light and separate.

Attach the exposed male and female sockets to connect the 2 strings.

Secure the connecting cap over the linked strings. You can link 2 sets of lights together.

always covered to

avoid potential risks.