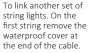

## Connect indoors or into a suitable IP rated external socket or weatherproof box.

On the second string loosen the connecting cap in-between the transformer and first light and separate.

Attach the exposed male and female sockets to connect the 2 strings.

Secure the connecting cap over the linked strings. You can link 2 sets of lights together.

always covered to

avoid potential risks.