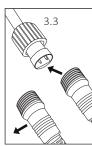

## Connect indoors or into a suitable IP rated external socket or weatherproof box.

On the second string loosen the connecting cap in-between the transformer and first light and separate.

Attach the exposed male and female sockets to connect the 2 strings.

Secure the connecting cap over the linked strings. You can link 2 sets of lights together.

always covered to

avoid potential risks.