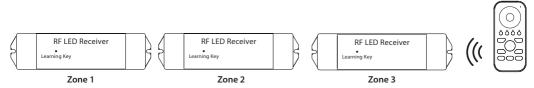

## Using multiple receivers, there are two options to set up

Option 1: Match all receivers to the same zone. For example, match all receivers to zone 1. The LED strips connected to the receivers matching to zone 1 will run the same colour and colour effect.

Zone 1

**RF** remote

Option 2: Match all receivers to different zones. For example, match receivers to zone 1, 2, 3 or 4. The correspondent LED strips connected to receivers in different zones will run different colours and colour effects based on individual zone setting.