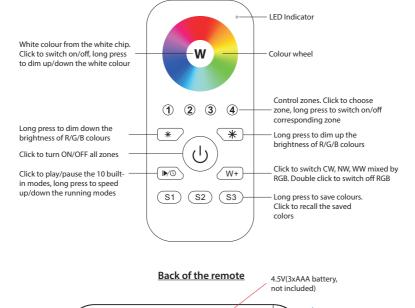

# **3. OPERATING INSTRUCTIONS**

- For use with ILRC014 RF receiver
- Remote Distance: 20-30 metres
- · Control: RGBW colour
- Control Zone: 4 zones synchronously and independently

Front of the remote

- IP rating: IP20
- Working Temperature: -20°C to 50°C
- Relative Humidity: 8% to 80%
- Dimensions: L120×W55×17(mm)
- Weight (N.W.): 100g

#### Operating the remote

For all operation on the remote, select a Zone number from 1, 2, 3, and 4 first, then touch the colour wheel or other buttons to set-up the preferred colour or modes.