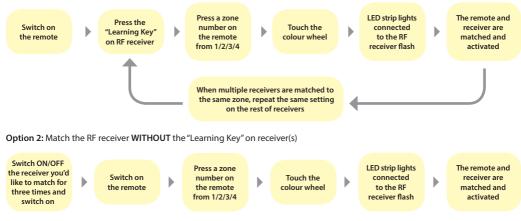

#### There are 2 ways to match the receivers.

Option 1: Match the RF receiver WITH the "Learning Key" on receiver(s)

Note: One receiver can be matched up to max 8 remotes

Cancel the matching: Press "Learning Key" button on the receiver for more than 3 seconds until the LED strip lights connected to the receiver flash.

## Using multiple receivers, there are two options to set up

Option 1: Match all receivers to the same zone. For example, match all receivers to zone 1. The LED strips connected to the receivers matching to zone 1 will run the same colour and colour effect.

Zone 1

**RF** remote

Option 2: Match all receivers to different zones. For example, match receivers to zone 1, 2, 3 or 4. The correspondent LED strips connected to receivers in different zones will run different colours and colour effects based on individual zone setting.