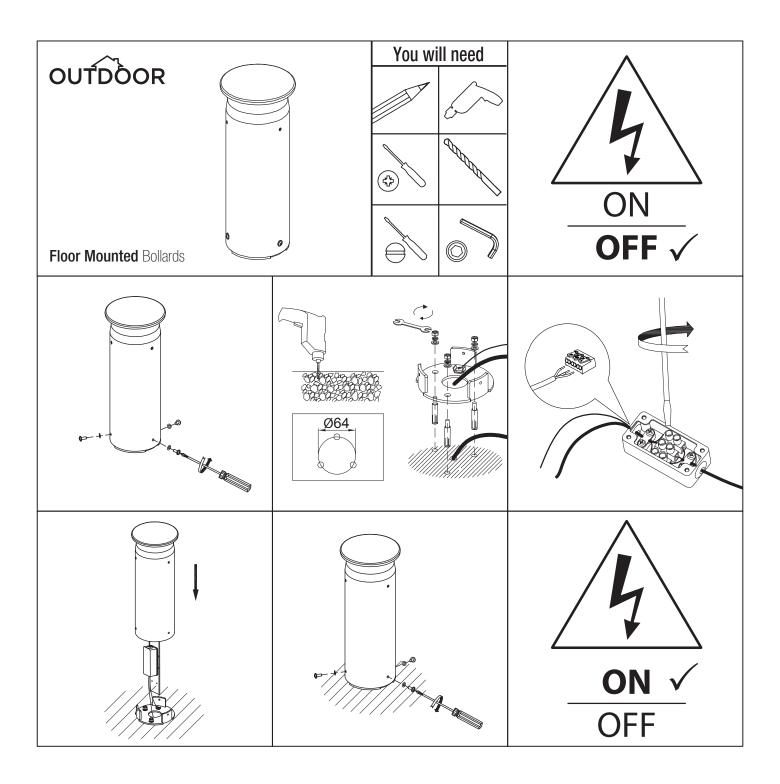

## Important Details – Please read prior to installation

- 1. Installation must be completed by a qualified electrician in accordance with all recognised local and national electrical and construction regulations.
- 2. Ensure that the power is OFF during installation and that power cannot be unexpectedly reconnected.
- 3. The light fitting is designed to operate with a 220-240V 50Hz/60Hz electricity supply.
- 4. Do NOT use the luminaire if damaged
- 5. This luminaire is rated at IP65, suitable for outdoor areas such as gardens, pathways, car parks. NOT suitable for water immersion.
- 6. Do not cover the light source.
- 7. Use the base plate as a template for marking the spacing for the anchor points, fix the base plate to a suitable, level fixing surface, ensuring the power supply cable is fed through the centre of the baseplate.
- 8. To avoid damage, DO NOT lift, carry or let the luminaire hang by any part of the wiring.
- 9. This product is Class I Earth connection required.
- 10. Bollards are supplied pre-cabled, for electrical connection please use suitably rated connection boxes, similar to ILGDA008 or ILGDA009.
- 11. Failure to comply with the recommendations and instructions provided herein may cause damage to the luminaire or present a risk of injury or death (e.g. short circuit, fire, burns or electric shock).
- 12. Any modifications to the luminaire, incorrect installation or unfit positioning may be dangerous to users and may cause the warranty to become void.

## Installation Instructions

- 13. Ensure that the power is OFF during installation and that power cannot be unexpectedly reconnected.
- 14. Follow the steps as laid out in the Figures. Diagrams are for illustrative purposes only.
- 15. Use suitable tools and fixings to mount the luminaire safely and securely to the fixing surface
- 16. Avoid any damage to any wiring. In the event of cable damage do not use the product.
- 17. When connecting the electrical supply please pay attention to the polarity. L=Live (Brown), N=Neutral (Blue), E=Earth (Green/Yellow). The luminaire is a CLASS I device an EARTH connection is MANDATORY.

| NEUTRAL = BLUE | LIVE = BROWN | GREEN/YELLOW = EARTH 🖶 |
|----------------|--------------|------------------------|
|----------------|--------------|------------------------|

Warranty/Technical and contact information are all available at www.integral-led.com Integral LED is a division of Integral Memory plc: Unit 6, Iron Bridge Close, Iron Bridge Business Park, London, NW10 0UF, UK